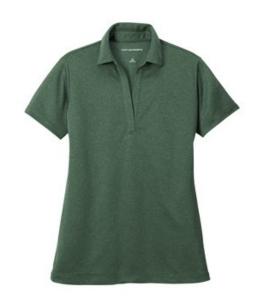

# Port Authority <sup>®</sup> Ladies Heathered Silk Touch <sup>™</sup> Performance Polo. LK542

Our popular Silk Touch Performance Polos now come in heather colors to expand your uniforming options. Made with PosiCharge ® technology, this snag-resistant and moisture-wicking polo will keep you looking polished and ready for anything.

- 4-ounce, 100% polyester
- Snag-resistant
- Moisture-wicking
- PosiCharge technology
- Self-fabric collar
- Tag-free label
- V-neck placket